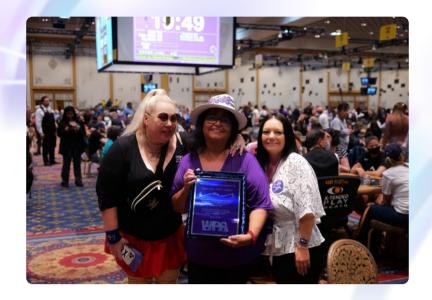

"I don't usually display awards, but this one is going on the wall." - Lupe Soto

Photo Courtesy of Chris Fox Wallace

# Saying Goodbye The Legendary Lupe Soto

Written by Rebbecca Scales

The WPA was given the opportunity before the 2022 WSOP Ladies Warm-Up event to present the one and only, Lupe Soto with an appreciation plaque for her dedication to the WPA organization. Although she will always advocate for women in poker, she has stepped down as President of the organization.

During the presentation, Lupe was moved to joyful tears by the well-deserved ovation from the industry leaders, dealers, players, and WPA Board Members.

Ms. Soto, a Women in Poker Hall of Fame Inductee, is the proud founder of the WPA. She never intended to reside over the organization long term, but she did understand the importance of getting it off the ground and building relationships with the industry. She firmly believed it was to hand over to the next generation and is genuinely excited to see so many women entering the game